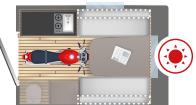

Practical with or without a motorcycle, it has a lifting floor with a ramp, and 2 sleeping configurations to give you the choice of sleeping with or without your bike.

**RACING** in more details...

**FABRIC** 

For 2 people

L: 4,42 m H: 1,98 m

850 kg

Mini Freestyle contributes to sustainat forest management by printing on PEFC-certified paper.

All paper is sorted and recycled