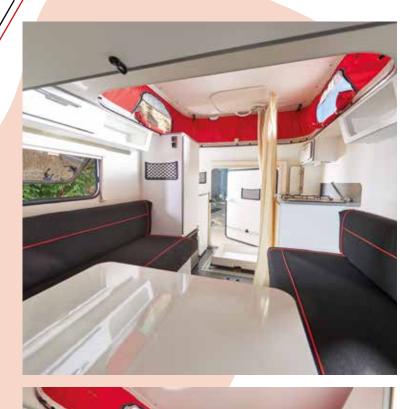

## The MINI FREESTYLE 300 RACING EDITION

is optimised to allow you to share your passion wherever you go.

This ultracompact space combines the comfort of a caravan with the joy of transporting your motorbike anywhere.

Practical with or without a motorcycle, it has a lifting floor with a ramp, and 2 sleeping configurations to give you the choice of sleeping with or without your bike.

**RACING** in more details...

**FABRIC** 