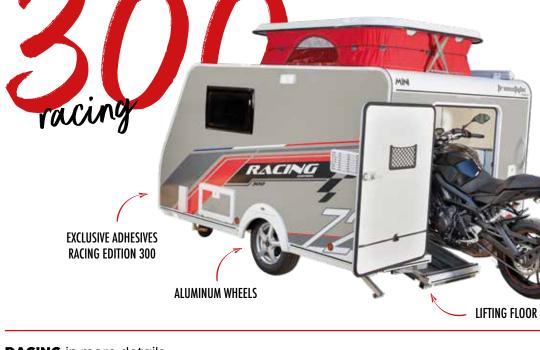

## The MINI FREESTYLE 300 RACING EDITION

is optimised to allow you to share your passion wherever you go.

This ultracompact space combines the comfort of a caravan with the joy of transporting your motorbike anywhere.

Practical with or without a motorcycle, it has a lifting floor with a ramp, and 2 sleeping configurations to give you the choice of sleeping with or without your bike.

**RACING** in more details...

**FABRIC** 