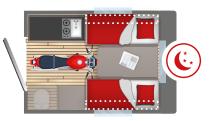

Practical with or without a motorcycle, it has a lifting floor with a ramp, and 2 sleeping configurations to give you the choice of sleeping with or without your bike.

**RACING** in more details...

**FABRIC** 

For 2 people

L: 4,42 m H: 1,98 m

850 kg

Mini Freestyle contributes to sustainat forest management by printing on PEFC-certified paper.

All paper is sorted and recycled