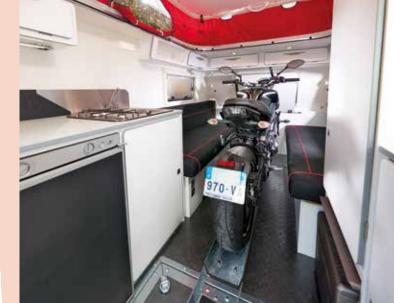

## The MINI FREESTYLE 300 RACING EDITION

is optimised to allow you to share your passion wherever you go.

This ultracompact space combines the comfort of a caravan with the joy of transporting your motorbike anywhere.

Practical with or without a motorcycle, it has a lifting floor with a ramp, and 2 sleeping configurations to give you the choice of sleeping with or without your bike.

**RACING** in more details...

**FABRIC** 

## **SPECIFICATIONS:**

- Large door at the rear
- Roof and sides in reinforced polyesters
- Removable, all-season pop-up insulation (optional)
- Shock absorbers
- ALKO 3004 safety coupling
- Dining area that can be transformed into a large bed, 187x190 cm
- Refrigerator, 70 L
- Stainless steel 2-ring hob and sink
- Fixed fresh watertank 45L