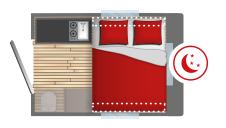

## **SPECIFICATIONS:**

- Large door at the rear
- Roof and sides in reinforced polyesters
- Removable, all-season pop-up insulation (optional)
- Shock absorbers
- ALKO 3004 safety coupling
- Dining area that can be transformed into a large bed, 187x190 cm
- Refrigerator, 70 L
- Stainless steel 2-ring hob and sink
- Fixed fresh watertank 45L

For 2 people

L: 4,42 m H: 1,98 m

850 kg

Mini Freestyle contributes to sustainat forest management by printing on PEFC-certified paper.

All paper is sorted and recycled